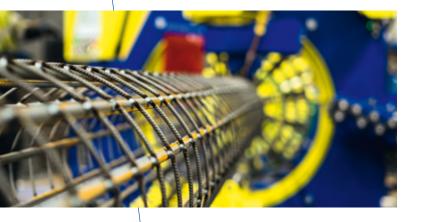

## SLP

> PILE CAGE WELDING MACHINE

Machine for the production of reinforcing pile cage. Consisting of a drum design bar infeed, master disc for setting the cage sizes, automatic moveable slave disc for pulling the longitudinal bars, one wire pay-off and straightening device for making the spiral bar and automatic cage supports.