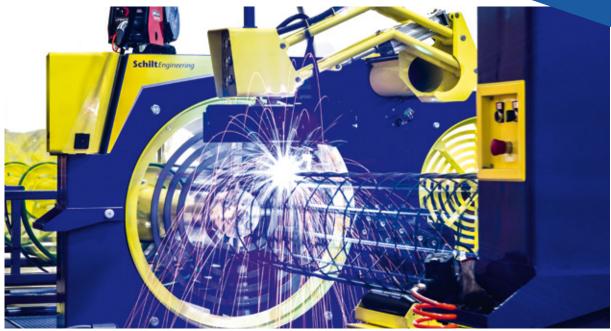

## **Schilt** Engineering

SLP

> PILE CAGE WELDING MACHINE

The SLP represent an optimum, particularly robust and resilient machinery for harsh conditions. We have equipped our pile cage welding machine with heavy-duty welding robot and solid frame. For low overall costs we have also equipped the SLP series with long, load-dependent maintenance intervals and a repair-and maintenance-friendly design.

## SLP

> PILE CAGE WELDING MACHINE

Machine for the production of reinforcing pile cage. Consisting of a drum design bar infeed, master disc for setting the cage sizes, automatic moveable slave disc for pulling the longitudinal bars, one wire pay-off and straightening device for making the spiral bar and automatic cage supports.

Automatic
welding robot
for round cages.
Quick exchange
system for second
welding robot for
square cages.

HELIO, AGAIN

HE

Robust and modern design.High level of finishing.

✓ Modern control system with disc alignment program, programmable welding pitch, various spiral pitch program and more helpful functions. Including panel with touch screen.