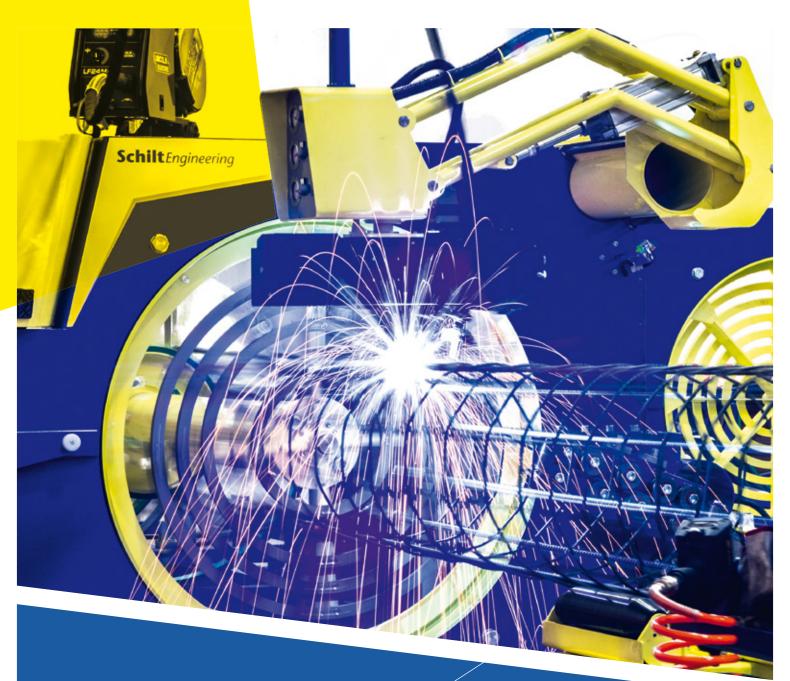

## **Schilt** Engineering

SLP

> PILE CAGE WELDING MACHINE

The SLP represent an optimum, particularly robust and resilient machinery for harsh conditions. We have equipped our pile cage welding machine with heavy-duty welding robot and solid frame. For low overall costs we have also equipped the SLP series with long, load-dependent maintenance intervals and a repair-and maintenance-friendly design.

Automatic
welding robot
for round cages.
Quick exchange
system for second
welding robot for
square cages.

HELIO, AGAIN

HE

Robust and modern design.High level of finishing.

✓ Modern control system with disc alignment program, programmable welding pitch, various spiral pitch program and more helpful functions. Including panel with touch screen.