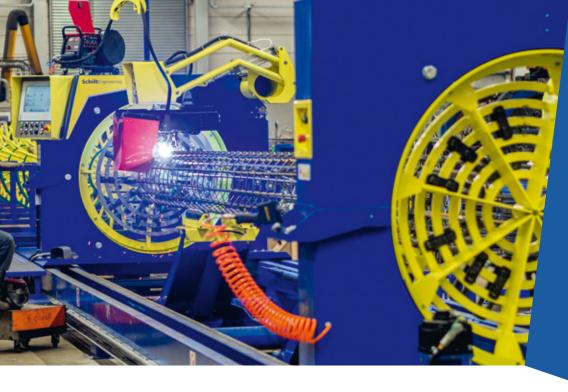

Automatic
welding robot
for round cages.
Quick exchange
system for second
welding robot for
square cages.

HELIO, AGAIN

HE

Robust and modern design.High level of finishing.

✓ Modern control system with disc alignment program, programmable welding pitch, various spiral pitch program and more helpful functions. Including panel with touch screen.