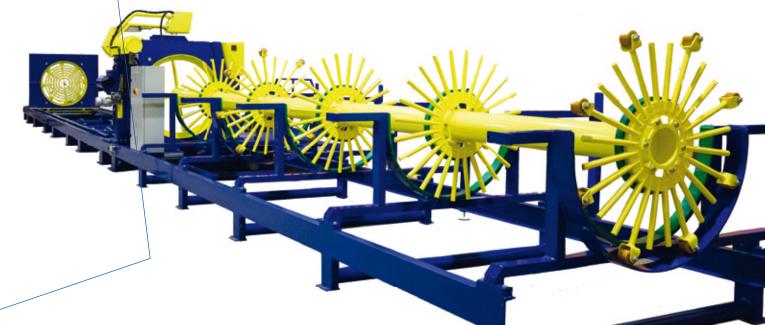

## SLP

> PILE CAGE WELDING MACHINE

Machine for the production of reinforcing pile cage. Consisting of a drum design bar infeed, master disc for setting the cage sizes, automatic moveable slave disc for pulling the longitudinal bars, one wire pay-off and straightening device for making the spiral bar and automatic cage supports.

| Model                            | SLP-1200                                 | SLP-1500       | SLP-2000       | SLP-3000       |
|----------------------------------|------------------------------------------|----------------|----------------|----------------|
| Max. cage length                 | 12 - 24 meters                           | 12 - 24 meters | 12 - 24 meters | 16 - 24 meters |
| Cage diameter                    | 150 - 1200 mm                            | 200 - 1500 mm  | 400 - 2000 mm  | 1000 - 3000 mm |
| Longitudinal bars                | ø10 - ø32 mm                             | ø10 - ø32 mm   | ø10 - ø32 mm   | ø12 - ø55 mm   |
| Spiral bar                       | ø6 - ø16 mm                              | ø6 - ø16 mm    | ø6 - ø16 mm    | ø8 - ø20 mm    |
| Spiral pitch                     | 50 - 500 mm                              | 50 - 500 mm    | 50 - 500 mm    | 50 - 500 mm    |
| Machine width incl. wire pay-off | +/- 5500 mm                              | +/- 5800 mm    | +/- 5850 mm    | +/- 9950 mm    |
| Machine length                   | +/- twice max. cage length plus 4 meters |                |                |                |